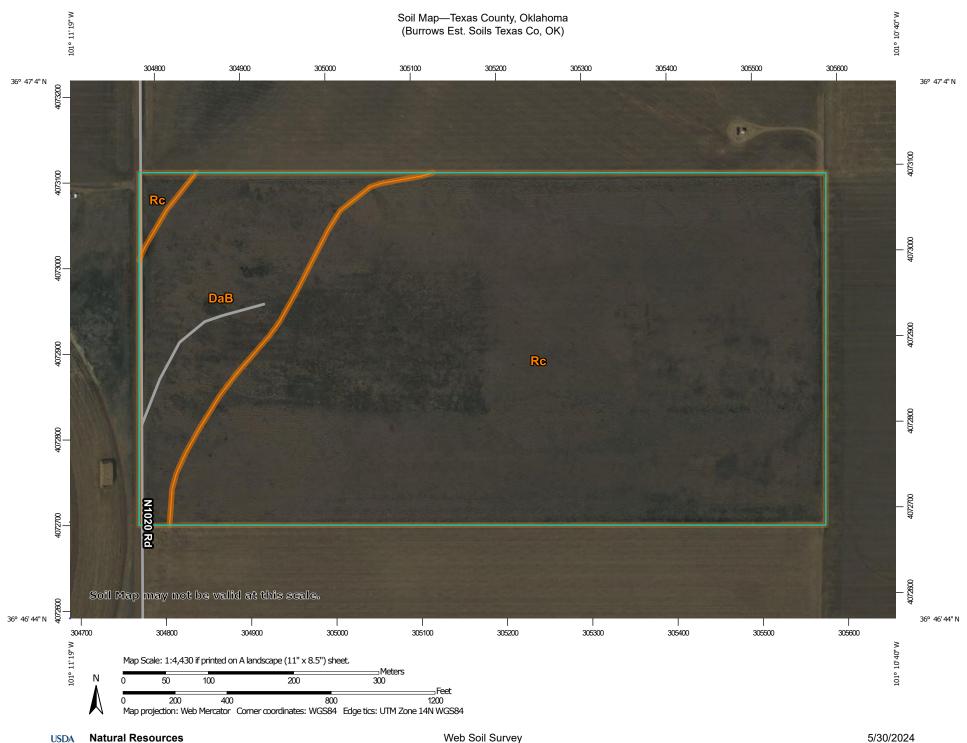

## Map Unit Legend

| Map Unit Symbol             | Map Unit Name                                  | Acres in AOI | Percent of AOI |
|-----------------------------|------------------------------------------------|--------------|----------------|
| DaB                         | Dalhart fine sandy loam, 1 to 3 percent slopes | 13.6         | 16.5%          |
| Rc                          | Gruver clay loam, 0 to 1 percent slopes        | 68.7         | 83.5%          |
| Totals for Area of Interest |                                                | 82.2         | 100.0%         |